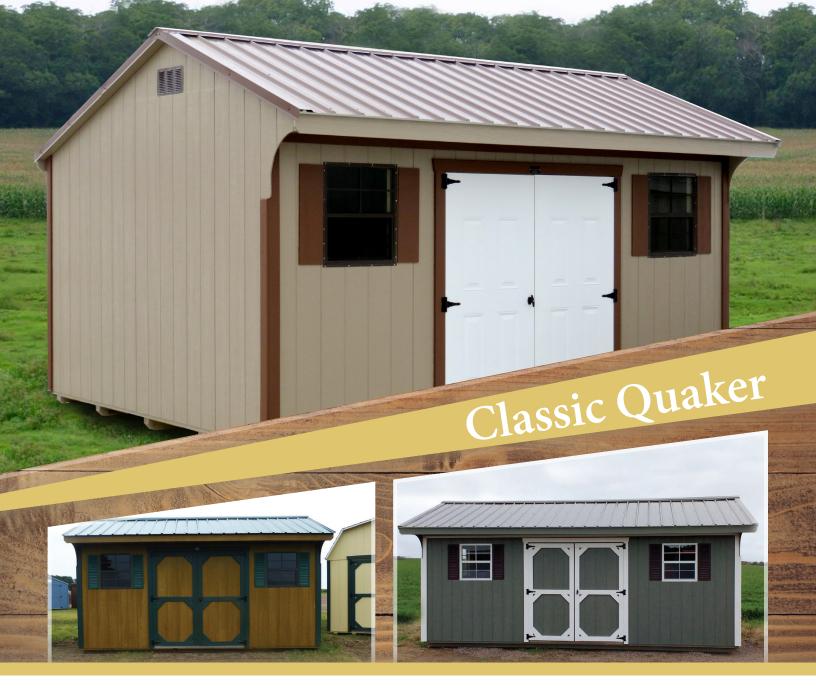

## **STANDARD OPTIONS**

(1) 72" Double Barn Door

(2) Standard Rectangle Vents

Architectural Shingles or Metal Roof

(2) 24"x27" Window

6'4" High Walls

16" On-Center Pressure Treated Floor Joists

3/4" Flooring

16" On-Center Walls/Roof

Sealed with Exterior Grade Stain or Paint

7/16" Roof Sheathing

Ask your dealer about our
LIMITED LIFETIME
WARRANTY that comes
standard on all our buildings

| Size (ft) | Cash Price | 24 mo    | 36mo     | 48mo `  |
|-----------|------------|----------|----------|---------|
| 8x12      | \$2,395.00 | \$142.56 | \$102.35 | \$99.79 |
| 8x16      | 2,795.00   | 166.37   | 119.44   | 116.46  |
| 10x12     | 2,895.00   | 172.32   | 123.72   | 120.63  |
| 10x16     | 3,195.00   | 190.18   | 136.54   | 133.13  |
| 10x20     | 3,895.00   | 231.85   | 166.45   | 162.29  |
| 12x12     | 3,495.00   | 208.04   | 149.36   | 145.63  |
| 12x16     | 3,995.00   | 237.80   | 170.73   | 166.46  |
| 12x20     | 4,495.00   | 267.56   | 192.09   | 187.29  |
| 12x24     | 5,295.00   | 315.18   | 226.28   | 220.63  |
| 12x28     | 5,995.00   | 356.85   | 256.20   | 249.79  |
| 12x32     | 6,695.00   | 398.51   | 286.11   | 278.96  |
| 12x36     | 7,295.00   | 434.23   | 311.75   | 303.96  |
| 12x32     | 6,695.00   | 398.51   | 286.11   | 278.96  |